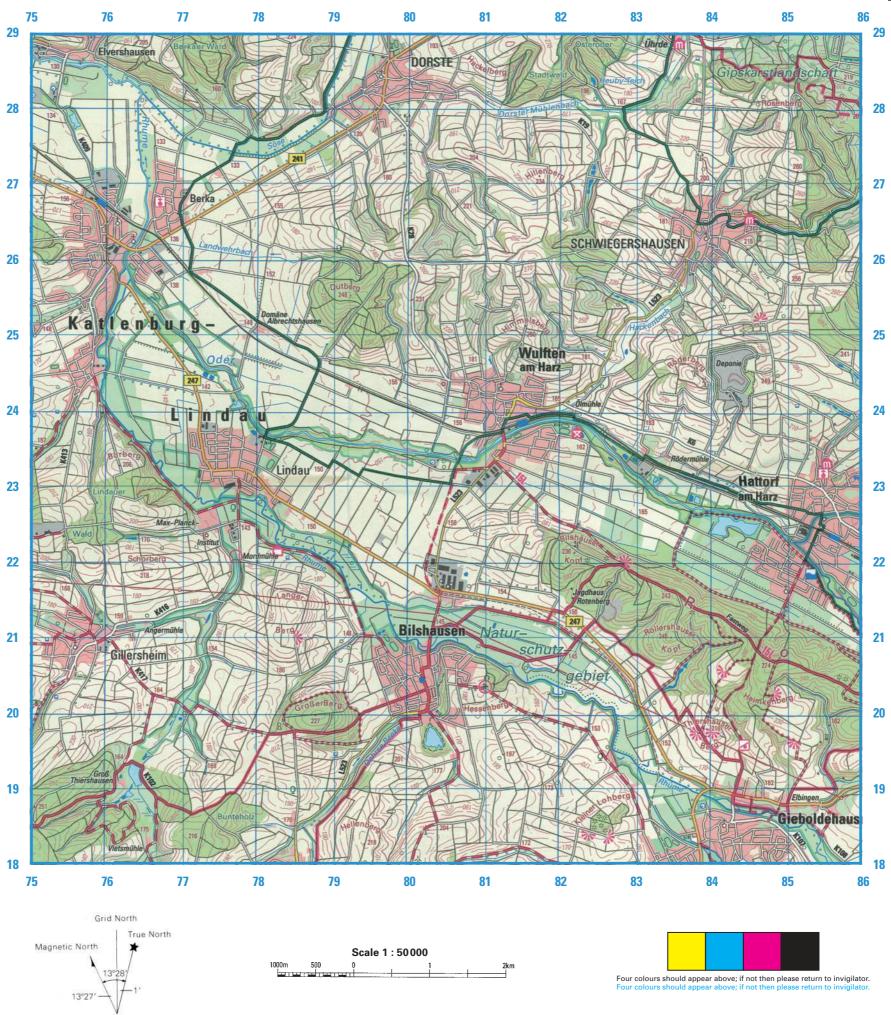

#### **KEY**

#### **TOURIST INFORMATION**

Observation tower

Mountain hut

Playground

Outdoor swimming pool

#### **ROADS AND PATHS**

Tourist route Footpath

Cycle route

Main road

#### **RAILWAYS**

Railway Railway station

### **GENERAL FEATURES**

Settlement - High building density

Settlement - Low building density

Buildings

High rise building

Church

Sports ground

\*

Mining

Powerline

Stream

arrow shows direction of flow

Reservoir with dam

#### **VEGETATION**

Grassland

Deciduous woodland Coniferous woodland

Line of trees Farmland

## RELIEF

Contour intervals

.148,7

Spot height

Reproduced from previously printed material.

Quality will not match mapping printed directly

Extract taken from WL18 Offizielle Wanderkarte des Harzclubs e.V. 2014.

# 1:50 000 Scale

# Katlenburg-Lindau